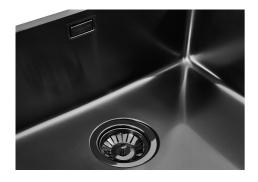

### **UNIKA 400 GUN METAL**

Kitchen Sinks

Code: N156 F56

UNIKA R15 BOWL 40x40 À FLEUR GUNMETAL

### **DETAILS**

| Coloring               | Gun Metal                                                       |
|------------------------|-----------------------------------------------------------------|
| Edge/Installation Type | Flush-mount   Top-mount                                         |
| Finish                 | PVD                                                             |
| Material               | AISI 304 stainless steel                                        |
| Texture                | Foster brushed                                                  |
| Base                   | 45 cm                                                           |
| Dimensions             | 440x440 mm                                                      |
| Standard fittings      | Fixing hooks, gasket, drain, overflow and siphon, boxed packing |
| Mixer holes            | No standard holes                                               |

| Built-in hole             | View technical data sheet                                                                                                                                                                                                                                                                                                                      |
|---------------------------|------------------------------------------------------------------------------------------------------------------------------------------------------------------------------------------------------------------------------------------------------------------------------------------------------------------------------------------------|
| Drainer                   | No                                                                                                                                                                                                                                                                                                                                             |
| Width                     | 44 cm                                                                                                                                                                                                                                                                                                                                          |
| Bowl dimension            | 400 x 400 mm                                                                                                                                                                                                                                                                                                                                   |
| Number of bowls           | 1 bowl                                                                                                                                                                                                                                                                                                                                         |
| Waste fitting             | 3,5" drain                                                                                                                                                                                                                                                                                                                                     |
| FEATURES                  |                                                                                                                                                                                                                                                                                                                                                |
| Basket 3,5" waste fitting | The drain is equipped with a large 3.5" drain, with the practical basket cap that prevents the discharge of solid parts.                                                                                                                                                                                                                       |
| Gun Metal                 | The Gun Metal finish is obtained by treating steel with a physical process called PVD (Phisical Vacuum Deposition) which deposits particles of noble metals on the surface. The result is a unique and refined aesthetic effect, and an improvement of the mechanical properties of the steel which is more resistant to impact and scratches. |
| High thickness            | Imm thick steel. A significant thickness, which guarantees the maximum sturdiness and durability.                                                                                                                                                                                                                                              |
| Perimetral overflow       | The overflow is always a security on the Foster sinks that prevents the overflow of water in case of oversights. The perimeter drain solution improves aesthetics thanks to its square and essential shape.                                                                                                                                    |
| Small radius              | Bowls with squared shapes with a modern design and an increased capacity, for a minimal aesthetics connected with an extreme practicity.                                                                                                                                                                                                       |