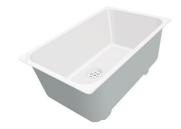

### **OPTIONAL ACCESSORIES**

**CUVETTE PERFOREE INOX** 

A154 F00
\* only in combination with the accessory
A644 F04

**CUVETTE PLASTIQUE BLANCHE** 

A153 A00