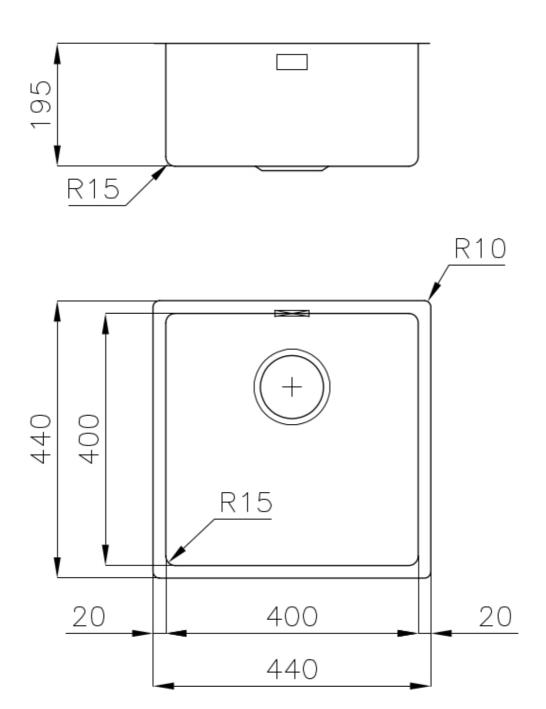

### **DETAILS**

| Coloring               | Gun Metal                                                       |
|------------------------|-----------------------------------------------------------------|
| Edge/Installation Type | Flush-mount   Top-mount                                         |
| Finish                 | PVD                                                             |
| Material               | AISI 304 stainless steel                                        |
| Texture                | Foster brushed                                                  |
| Base                   | 45 cm                                                           |
| Dimensions             | 440x440 mm                                                      |
| Standard fittings      | Fixing hooks, gasket, drain, overflow and siphon, boxed packing |
| Mixer holes            | No standard holes                                               |

| Built-in hole             | View technical data sheet                                                                                                                                                                                                                                                                                                                      |
|---------------------------|------------------------------------------------------------------------------------------------------------------------------------------------------------------------------------------------------------------------------------------------------------------------------------------------------------------------------------------------|
| Drainer                   | No                                                                                                                                                                                                                                                                                                                                             |
| Width                     | 44 cm                                                                                                                                                                                                                                                                                                                                          |
| Bowl dimension            | 400 x 400 mm                                                                                                                                                                                                                                                                                                                                   |
| Number of bowls           | 1 bowl                                                                                                                                                                                                                                                                                                                                         |
| Waste fitting             | 3,5" drain                                                                                                                                                                                                                                                                                                                                     |
| FEATURES                  |                                                                                                                                                                                                                                                                                                                                                |
| Basket 3,5" waste fitting | The drain is equipped with a large 3.5" drain, with the practical basket cap that prevents the discharge of solid parts.                                                                                                                                                                                                                       |
| Gun Metal                 | The Gun Metal finish is obtained by treating steel with a physical process called PVD (Phisical Vacuum Deposition) which deposits particles of noble metals on the surface. The result is a unique and refined aesthetic effect, and an improvement of the mechanical properties of the steel which is more resistant to impact and scratches. |
| High thickness            | Imm thick steel. A significant thickness, which guarantees the maximum sturdiness and durability.                                                                                                                                                                                                                                              |
| Perimetral overflow       | The overflow is always a security on the Foster sinks that prevents the overflow of water in case of oversights. The perimeter drain solution improves aesthetics thanks to its square and essential shape.                                                                                                                                    |
| Small radius              | Bowls with squared shapes with a modern design and an increased capacity, for a minimal aesthetics connected with an extreme practicity.                                                                                                                                                                                                       |

### **TECHNICAL DATA**