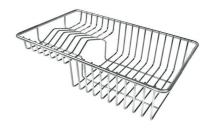

## GRILLE POR.ASSIETTES INOX mm214x379

A100 C03

\* only in combination with the accessory A644 A01

GRILLE PORTE-ASSIETTES INOX 250x425

A100 B01

GRILLE PORTE-ASSIETTES INOX 25x35

A100 A54

\* only in combination with the accessory A644 F04