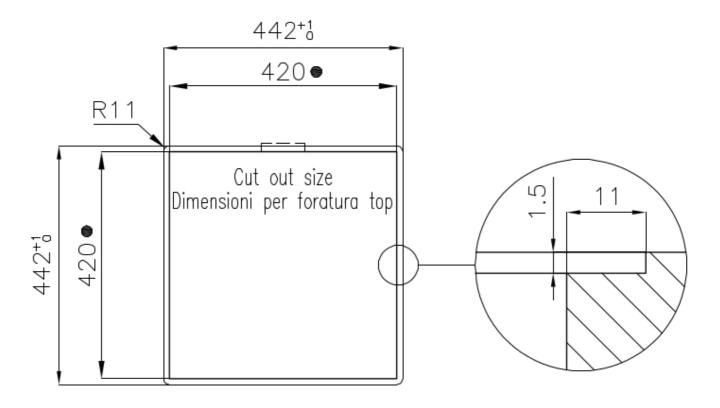

| Built-in hole             | View technical data sheet                                                                                                                                                                                                                                                                                                                      |
|---------------------------|------------------------------------------------------------------------------------------------------------------------------------------------------------------------------------------------------------------------------------------------------------------------------------------------------------------------------------------------|
| Drainer                   | No                                                                                                                                                                                                                                                                                                                                             |
| Width                     | 44 cm                                                                                                                                                                                                                                                                                                                                          |
| Bowl dimension            | 400 x 400 mm                                                                                                                                                                                                                                                                                                                                   |
| Number of bowls           | 1 bowl                                                                                                                                                                                                                                                                                                                                         |
| Waste fitting             | 3,5" drain                                                                                                                                                                                                                                                                                                                                     |
| FEATURES                  |                                                                                                                                                                                                                                                                                                                                                |
| Basket 3,5" waste fitting | The drain is equipped with a large 3.5" drain, with the practical basket cap that prevents the discharge of solid parts.                                                                                                                                                                                                                       |
| Gun Metal                 | The Gun Metal finish is obtained by treating steel with a physical process called PVD (Phisical Vacuum Deposition) which deposits particles of noble metals on the surface. The result is a unique and refined aesthetic effect, and an improvement of the mechanical properties of the steel which is more resistant to impact and scratches. |
| High thickness            | Imm thick steel. A significant thickness, which guarantees the maximum sturdiness and durability.                                                                                                                                                                                                                                              |
| Perimetral overflow       | The overflow is always a security on the Foster sinks that prevents the overflow of water in case of oversights. The perimeter drain solution improves aesthetics thanks to its square and essential shape.                                                                                                                                    |
| Small radius              | Bowls with squared shapes with a modern design and an increased capacity, for a minimal aesthetics connected with an extreme practicity.                                                                                                                                                                                                       |