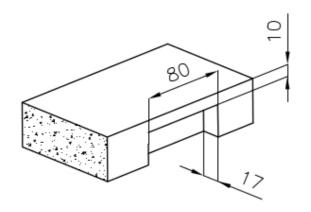

# Foster ==

Intaglio per il troppo-pieno Recess for housing the over-flow

● Built-in cut out for FTS - Foratura per installazione FTS