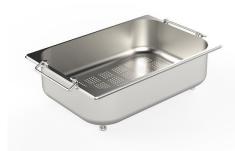

### **OPTIONAL ACCESSORIES**

**CUVETTE PERFOREE INOX** 

A154 F00
\* only in combination with the accessory
A644 F04

**CUVETTE PLASTIQUE BLANCHE** 

A153 A00

### **CUVETTE INOX PERFOREE**

A151 F00 \* only in combination with the accessory A644 A01